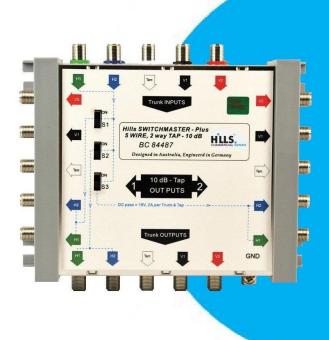

## **Features & Benefits**

- 2-way multi-taps.
- Application in 5-wire systems.
- DC pass / isolation between SAT inputs / outputs and taps.
- Sheet metal housing.
- Indoor wall mounting.
- Earthing terminal.
- FOXTEL approved.
- Coloured coded ports for easy identification

## **BC84487**

| PART #                       |             | BC84487                       | BC84488   | BC84489   |
|------------------------------|-------------|-------------------------------|-----------|-----------|
| MANUFACTURER                 |             | SWITCH MASTER                 |           |           |
| TAP VALUE                    |             | 10dB                          | 15dB      | 20dB      |
| MODEL REF #                  |             | HI52WT10                      | HI52WT15  | HI52WT20  |
| FOXTEL Approval              |             | F30843                        | F30844    | F30845    |
| TRUNK and TAP INPUTS         |             | 4 Satellite + 1 Terrestrial   |           |           |
| FREQUENCY                    | Satellite   | 950 – 2150MHz                 |           |           |
| RANGE                        | Terrestrial | 5 – 862MHz                    |           |           |
| TAP or SIDE                  | Satellite   | 10dB MAX                      | 15dB MAX  | 20dB MAX  |
| LOSS                         | Terrestrial | 10dB MAX                      | 15dB MAX  | 20dB MAX  |
| TRUNK or                     | Satellite   | 3.0dB MAX                     | 3.0dB MAX | 3.0dB MAX |
| THROUGH LOSS                 | Terrestrial | 3.0dB MAX                     | 3.0dB MAX | 3.0dB MAX |
| MAX DC pass                  | TAP ports   | 1000mA – for 1H + 2H combined |           |           |
| Current                      | TRUNK ports | 2000mA – for 1H + 2H combined |           |           |
| MAX DC pass                  | SWITCHABLE  | INPUT to TRUNK output         |           |           |
| Current via: -               | SWITCHABLE  | INPUT to TAP output 1         |           |           |
| H1 + H2                      | SWITCHABLE  | INPUT to TAP output 2         |           |           |
| Trunk and Tap connector type |             | F-TYPE FEMALE                 |           |           |
| Dimensions (L x W x H)       |             | 160 x 138 x 50mm              |           |           |